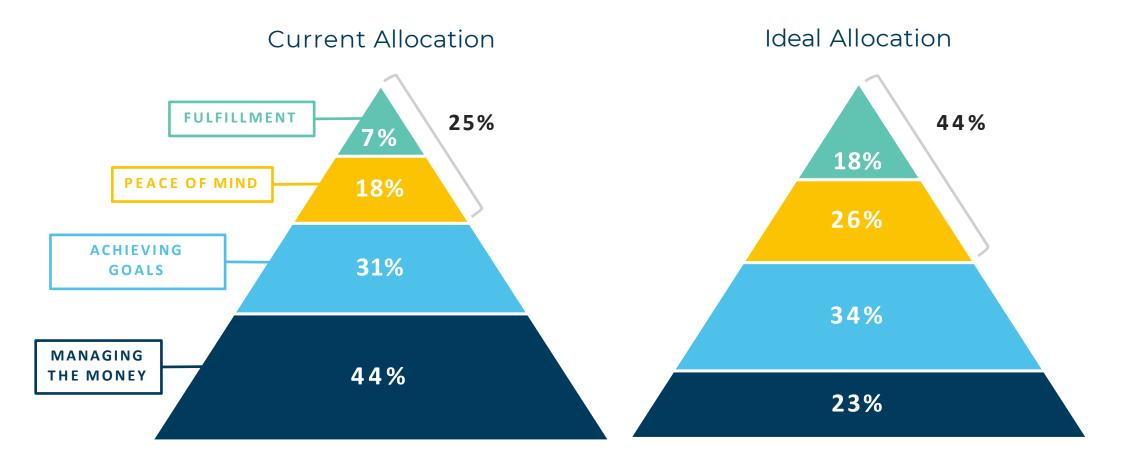

#### "How would you ideally like to allocate your time with a typical client?"

Time & Value

People will forget what you said, people will forget what you did, but people will <u>never</u> forget how you made them feel.

Source: 2017 Fidelity Value of Advice Day Pre-Work Survey completed online by attendees in advance