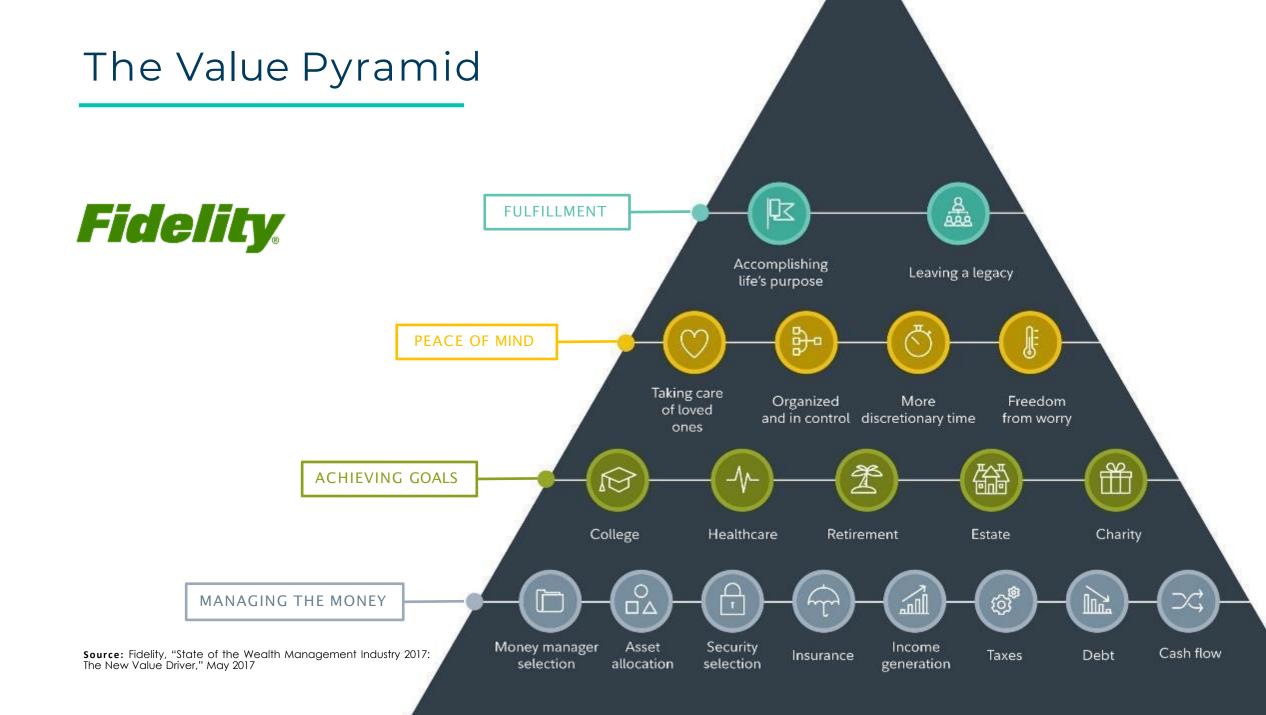

Source: 2017 Fidelity Value of Advice Day Pre-Work Survey completed online by attendees in advance